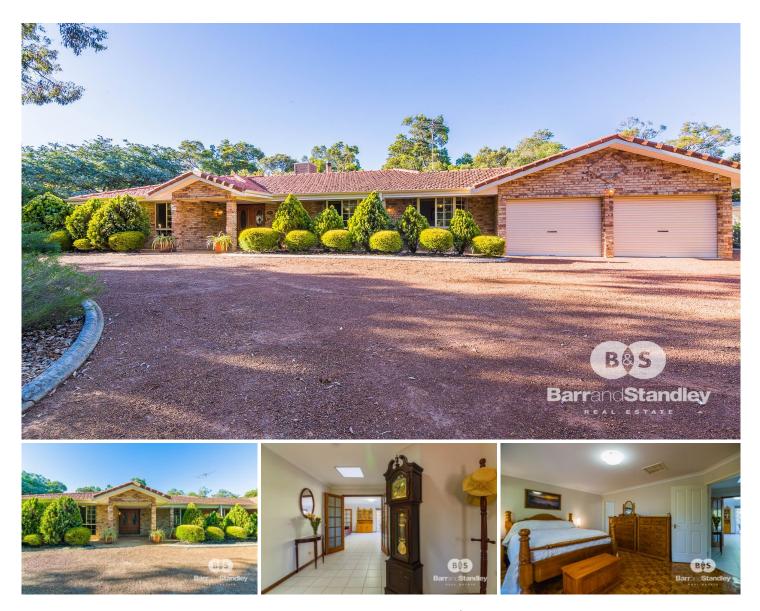

## 8 Crimp Crescent LESCHENAULT WA

The coast meets the country in this beautiful home located just moments from the Leschenault Estuary and minutes drive from schools, shops and facilities in nearby Australind.

Situated on a huge established block measuring almost 1.6 acres, this spacious home has recently had a face lift making the house feel bright and open.

Featuring four large bedrooms and two bathrooms, a dream kitchen with island style bench, ducted air conditioning throughout, spacious lounge, formal dining area, second lounge/family room adjacent to the kitchen, double garage and large powered workshop to the rear. The gardens have been beautifully landscaped and superbly maintained, this property really is one to be seen!