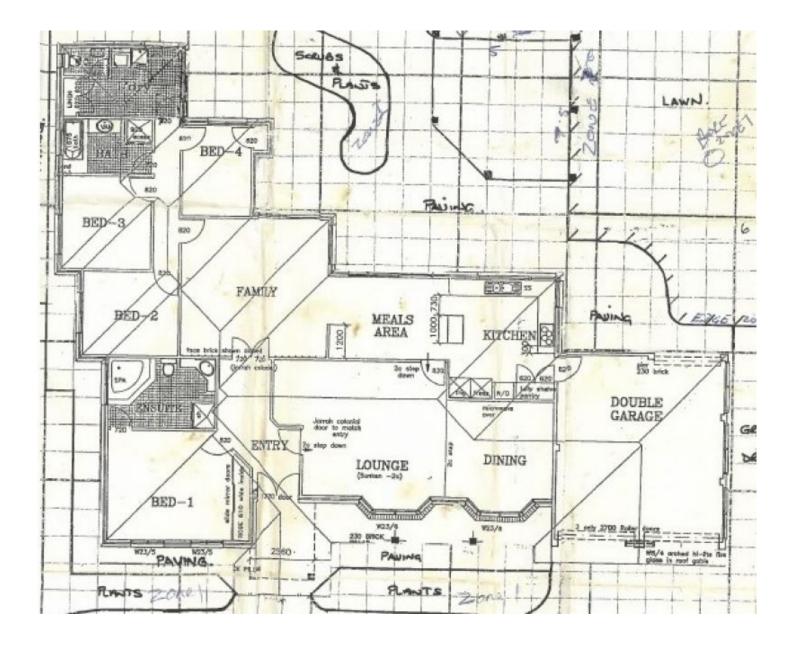

Situated on a huge established block measuring almost 1.6 acres, this spacious home has recently had a face lift making the house feel bright and open.

Featuring four large bedrooms and two bathrooms, a dream kitchen with island style bench, ducted air conditioning throughout, spacious lounge, formal dining area, second lounge/family room adjacent to the kitchen, double garage and large powered workshop to the rear. The gardens have been beautifully landscaped and superbly maintained, this property really is one to be seen!