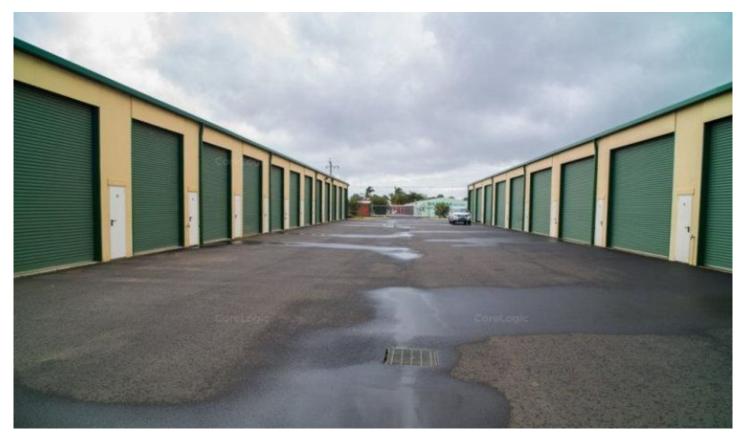

## 21/3 Monkhouse Street DAVENPORT WA

With a generous space of 75m2 this is the ideal solution to your storage needs. spotlessly clean, modern, access is secured by a remote gate at the front of the complex. With 4m high clearance through the roller door it provides more than adequate clearance through the entrance of the unit.

High Security 24 hour electric gate access
15m plus wide driveways, great for trailer manoeuvring
Concrete tilt slab walls
The storage unit is powered
Wide industrial roller doors
Individually metered power connected
Suitable for handyman, storage, tradesmen, small business
39 Units in complex
Tilt panel and Zincalume roof (insulated)
Strata fees are \$199.40 per quarter