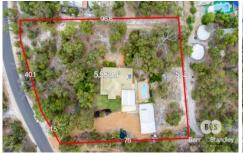

## 14 Crimp Crescent LESCHENAULT WA

Offering the ultimate in prestige and privacy, this charming 4 bedroom 2 bathroom residence is an impressive family home situated on a 5553sqm bush block.

Wonderfully serene, this property boasts a beautifully renovated kitchen, spacious living areas and a secluded entertaining oasis including a huge entertainer's patio, built in bar and below ground swimming pool.

4 🕒 2 🔓 2 🖨

**Price** : \$ 522,500 **Land Size** : 5553 sqm

View: https://www.barrandstandley.com.au/40707

07

Murray Goodwin 97211144