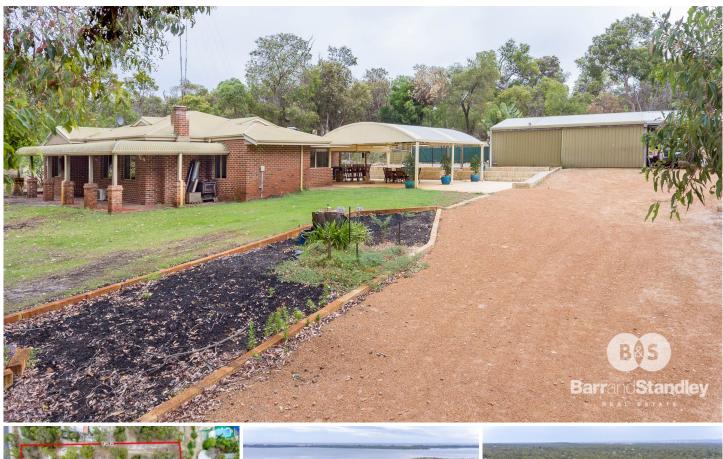

## 14 Crimp Crescent LESCHENAULT WA

Offering the ultimate in prestige and privacy, this charming 4 bedroom 2 bathroom residence is an impressive family home situated on a 5553sqm bush block.

Wonderfully serene, this property boasts a beautifully renovated kitchen, spacious living areas and a secluded entertaining oasis including a huge entertainer's patio, built in bar and below ground swimming pool.

A short walk to the Estuary and only a few minutes' drive to Treendale Shopping Centre and Australind Shopping Centre, this property allows you to live a quiet lifestyle only moments to it all.

With all the inclusions you would look for in a property, make a viewing to book this fantastic property today.