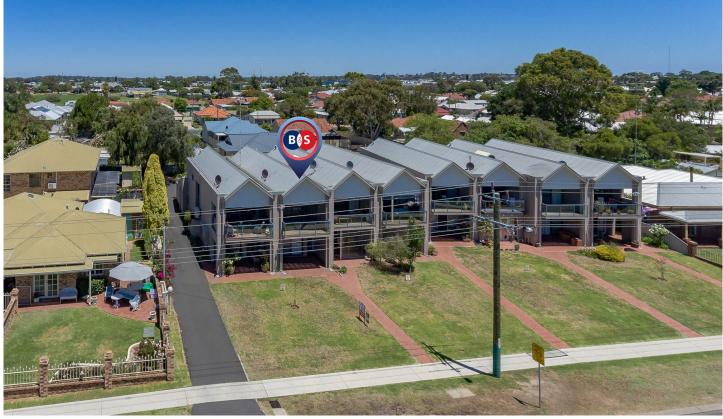

## 2/121 Stirling Street BUNBURY WA

Unit 2/121 Stirling St East Bunbury is one of 8 units. Strata = \$1400 p/a

The most recent sale in this complex was Unit 5 in May 2017 @ \$547,000

In December 2017 a sworn bank valuation on Unit 2 came in @525,000

Upon instruction the price has been further reduced to offers over \$415,000

If you happen to be in the market for a north-facing waterfront property, then this property is ready for you. Built in 1986, this 3 bedroom, 2 bathroom unit on the waterfront at 121 Stirling Street is one of 8 properties that form a great community for you to absorb into.