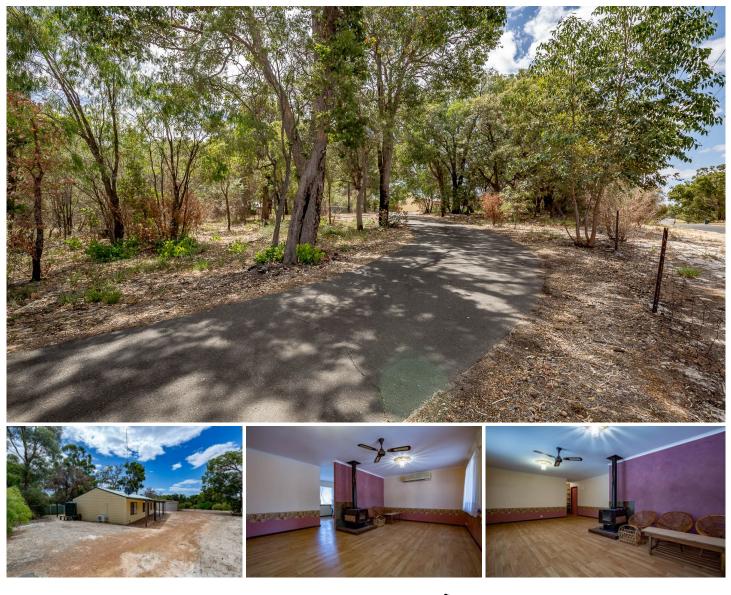

## 2 Coral Drive LESCHENAULT WA

Yes, that price is right! Your own 1.2 Acre bush sanctuary for a fraction of what you would expect to pay!

You don't have to live hours away from civilisation to enjoy this type of lifestyle. With stunning bushland and nature at your fingertips be prepared to fall in love with this quaint cottage style home.

The property features include: Fully fenced 4887m2 lot Bitchumen driveway Powered 13m x 7.5m workshop 3 bed 1 bath Wood burner Reverse cycle AC units Instantaneous gas HWS

Price : \$ 320,000 View : https://www.barrandstandley.com.au/4165067