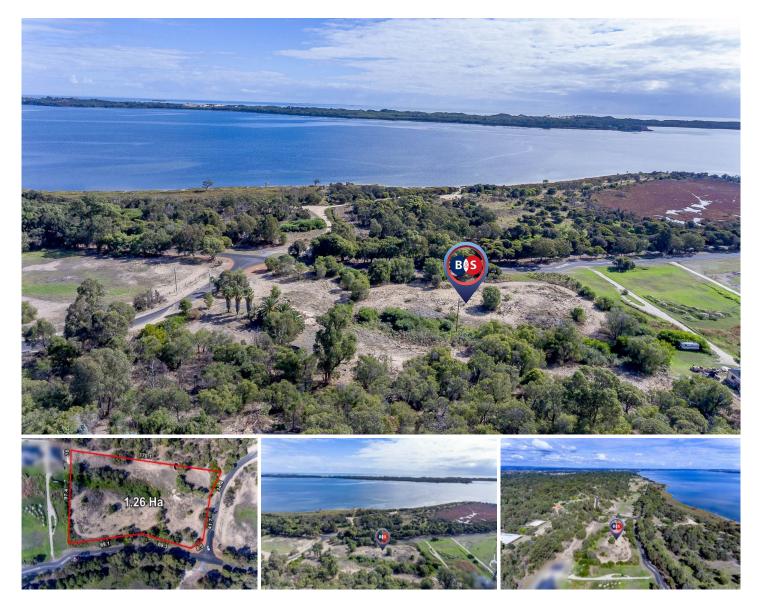

## 2A Crimp Crescent LESCHENAULT WA

Build your dream home on this sought after pocket in Leschenault. 12,600 m2 block of bush land with panoramic views of the Estuary. This stunning location offers the best of both worlds, with peaceful surroundings and only a short drive to the local shopping centres, a selection of schools, parks and not to mention breathtaking walking tracks. Turn this great escape into your dream home! The perfect position, the perfect block!!

## PROPERTY FEATURES INCLUDE

- 3.1 Acres (1.26 Ha)
- Walking distance to the estuary and parks
- Fishing/crabbing at your door step
- Peaceful surroundings
- Rectangular block
- Panoramic views of the Estuary
- School bus pickup nearby

**Price** : \$ 299,000

Land Size : 12600 sqm

View : https://www.barrandstandley.com.au/42508 16

Jay Standley 0400074447