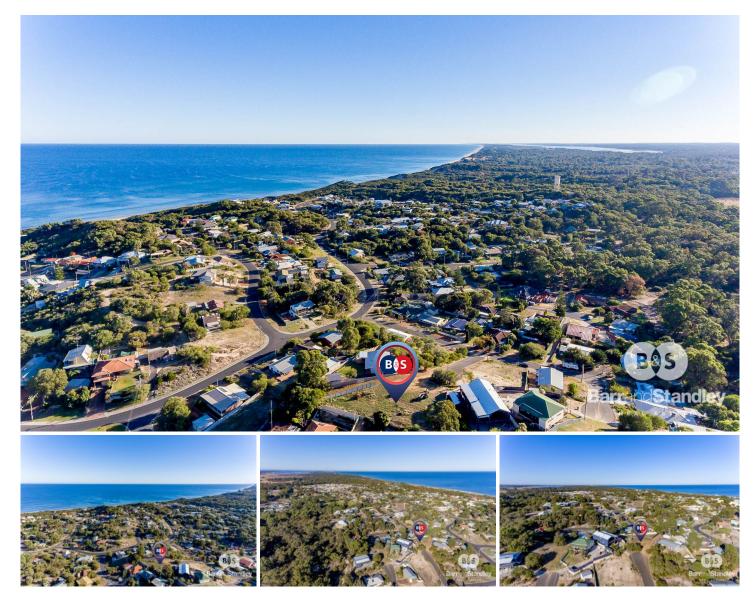

## **3 Nutley Court BINNINGUP WA**

If you're looking for an escape from the everyday hustle and bustle then look no further. This spacious 1,101m2 lot offers an amazing opportunity to build your dream home with the potential of tranquil ocean glimpses from the comfort of your own home.

Situated at the top of a quiet cul-de-sac, this lot also overlooks the town and beautiful green vistas. There is also a public access way located to the right hand side of the block making your walk to the beach nice and easy.

With daily school bus services to Australind and Bunbury, Binningup is becoming a sought after location by families who are ready to enjoy the coastal life. 
 Price
 : \$ 141,000

 Land Size
 : 1101 sqm