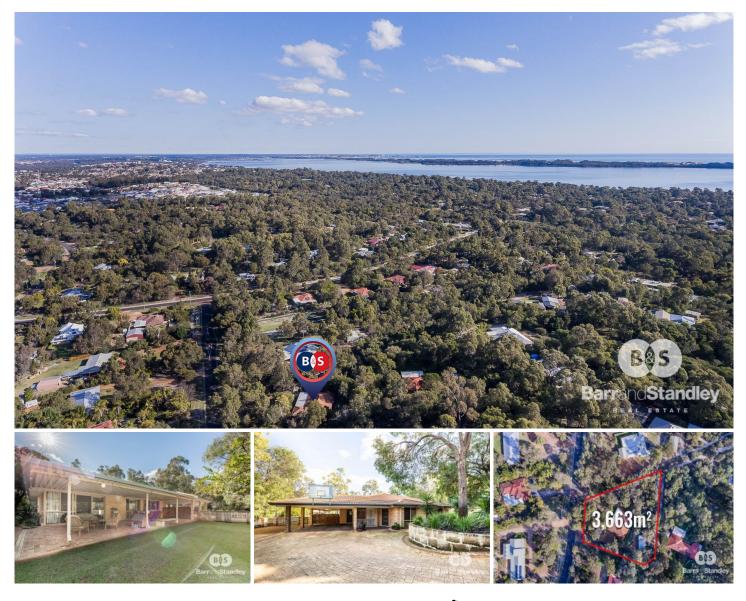

## 7 Leeward Road LESCHENAULT WA

Welcome to 7 Leeward Road, Leschenault!

Surrounded by natural bush land on a massive 3,663m2 lot, this spectacular family home has been perfectly designed to feel like your very own private sanctuary.

Elevated on the generously sized 3,663m2 block, this double brick 4 x 2 home overlooks lush green gardens and beautiful surrounding bush lands.

The heart of this home lies in its open plan living areas the central living room connects with the dining room and kitchen, and a partial wall separates the games room which opens out to a fantastic outdoor entertaining area and thoughtfully landscaped backyard.