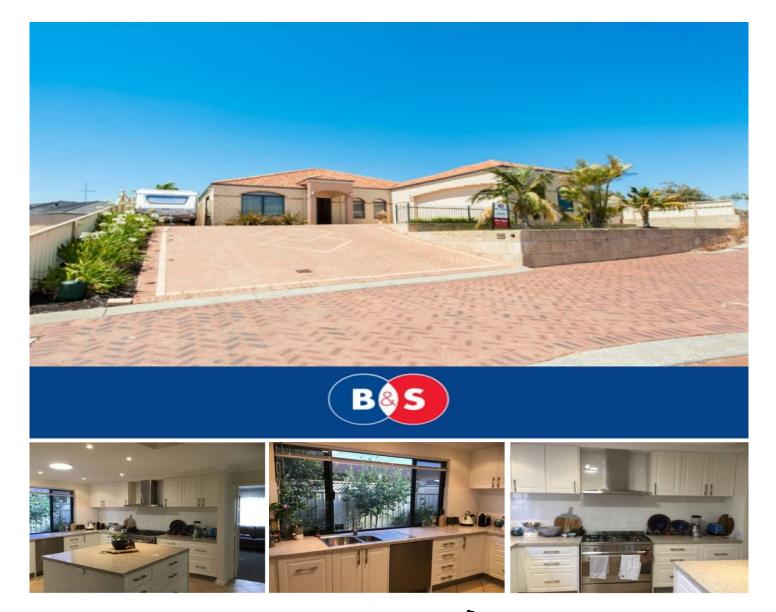

## 8 Comet Mews AUSTRALIND WA

An increasingly rare prospect in one of Australind's most admired settings, this immaculately presented, executive residence is situated in the prestigious Australind Heights, in a quiet cul-de-sac street.

While you are taking a tour of this delightful residence, look up! The high ceilings make all the difference. The grand open living spaces make entertaining a breeze, including a family room, formal lounge/dining and a theatre room. Offering 4 beautiful and large bedrooms and 2 pristine bathrooms, the ensuite includes a delightful spa bath for those that like to wind down after a busy day at work. Outside you'll find a sheltered alfresco area with well maintained gardens & lawns, plus a fully fenced yard, perfect for the kids to enjoy.