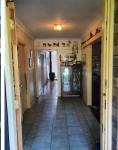

Featuring a good sized kitchen, you'll find modern electric stove top with stainless steel range hood and electric wall oven. Plenty of storage cupboards and recess area to fit fridge/freezer and more overhead storage cupboards. From the kitchen bench you have views to the dining and second lounge with built in bar and views to the large