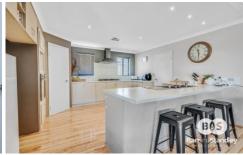

This beautiful expansive home has stunning wooden floorboards, modern and neutral colour schemes throughout making this home easy for the new buyer to add their own touch.

Situated at the centre of the home is a good-sized modern kitchen offering plenty of cupboard space, a recess to fit double fridge/freezer and a breakfast bar. Kitchen Overlooks the spacious open plan living area, with views out to immaculate garden surrounds and decked alfresco with ceiling fan.